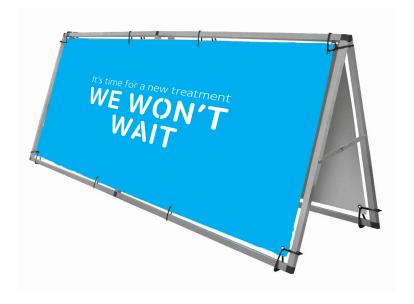

## Outdoor A Banner - 2500mm

- 1 For optimum results, we require all artwork documents to be submitted in in a High Quality PDF.
- Please ensure that all text has been outlined, any images or placed items are linked / embedded within the document and that all layers have been flattened.
- No bleed or crop marks.
- Set up your artwork in CMYK at 300dpi
- 5 CMYK Printing of Solid Black To achieve a solid black in your artwork, please create solid black with the following colour reference: 100% C, 100% M, 100%

Blue solid line indicates safe visible area. Please keep all key design elements clear of pole pockets and within stitch lines.

Outdoor A Banner (2500mm total width)

Total Artwork size: 2420m (W) x 920mm (H) Visible Artwork size: 2340mm (W) x 840mm (H)