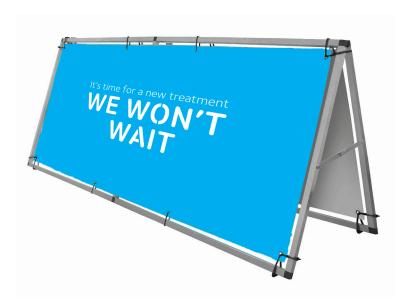

## Outdoor A Banner - 3000mm

- 1) For optimum results, we require all artwork documents to be submitted in in a High Quality PDF.
- Please ensure that all text has been outlined, any images or placed items are linked / embedded within the document and that all layers have been flattened.
- No bleed or crop marks.
- Set up your artwork in CMYK at 300dpi
- 5 CMYK Printing of Solid Black To achieve a solid black in your artwork, please create solid black with the following colour reference: 100% C, 100% M, 100%

Blue solid line indicates safe visible area. Please keep all key design elements clear of pole pockets and within stitch lines.

6 Outdoor A Banner (3000mm total width)

Total Artwork size: 2920m (W) x 1170mm (H)
Visible Artwork size: 2840mm (W) x 1090mm (H)