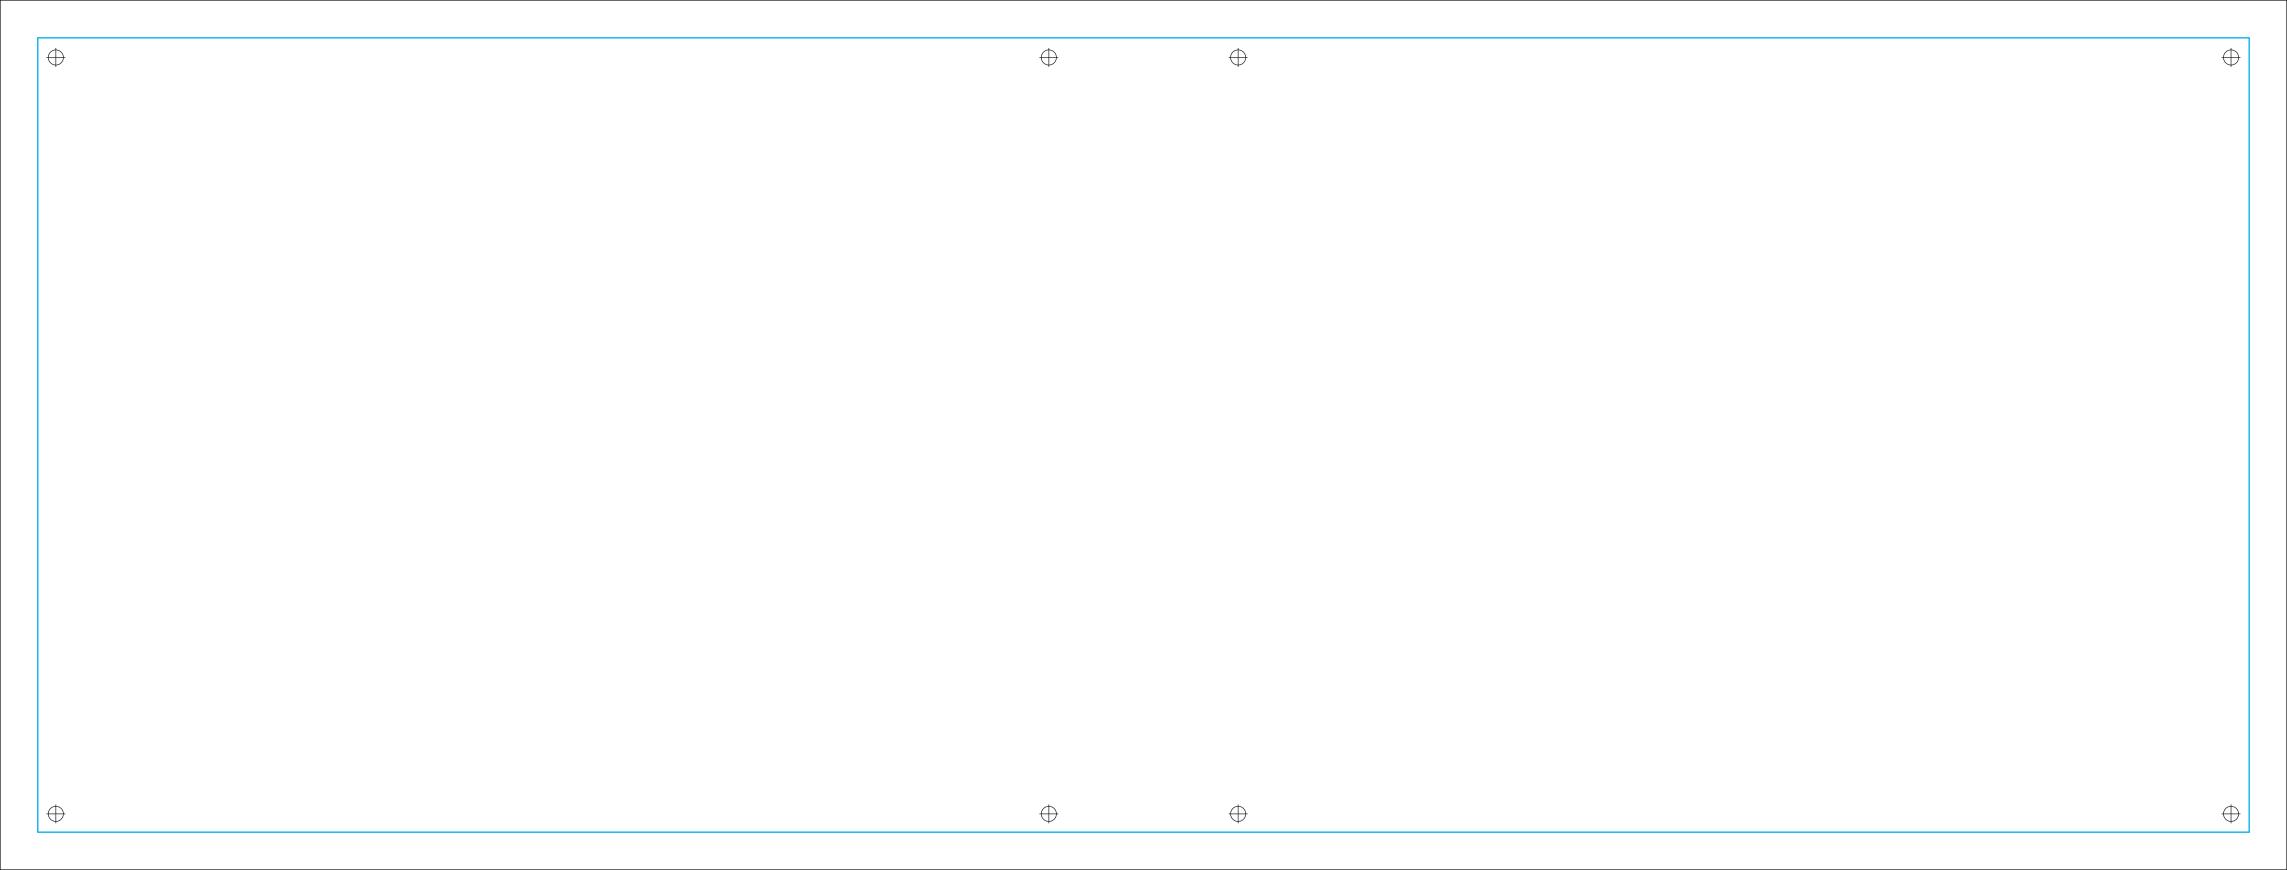

Blue solid line indicates safe visible area. Please keep all key design elements clear of pole pockets and within stitch lines.

Outdoor A Banner (2500mm total width)

Total Artwork size: 2420m (W) x 920mm (H) Visible Artwork size: 2340mm (W) x 840mm (H)