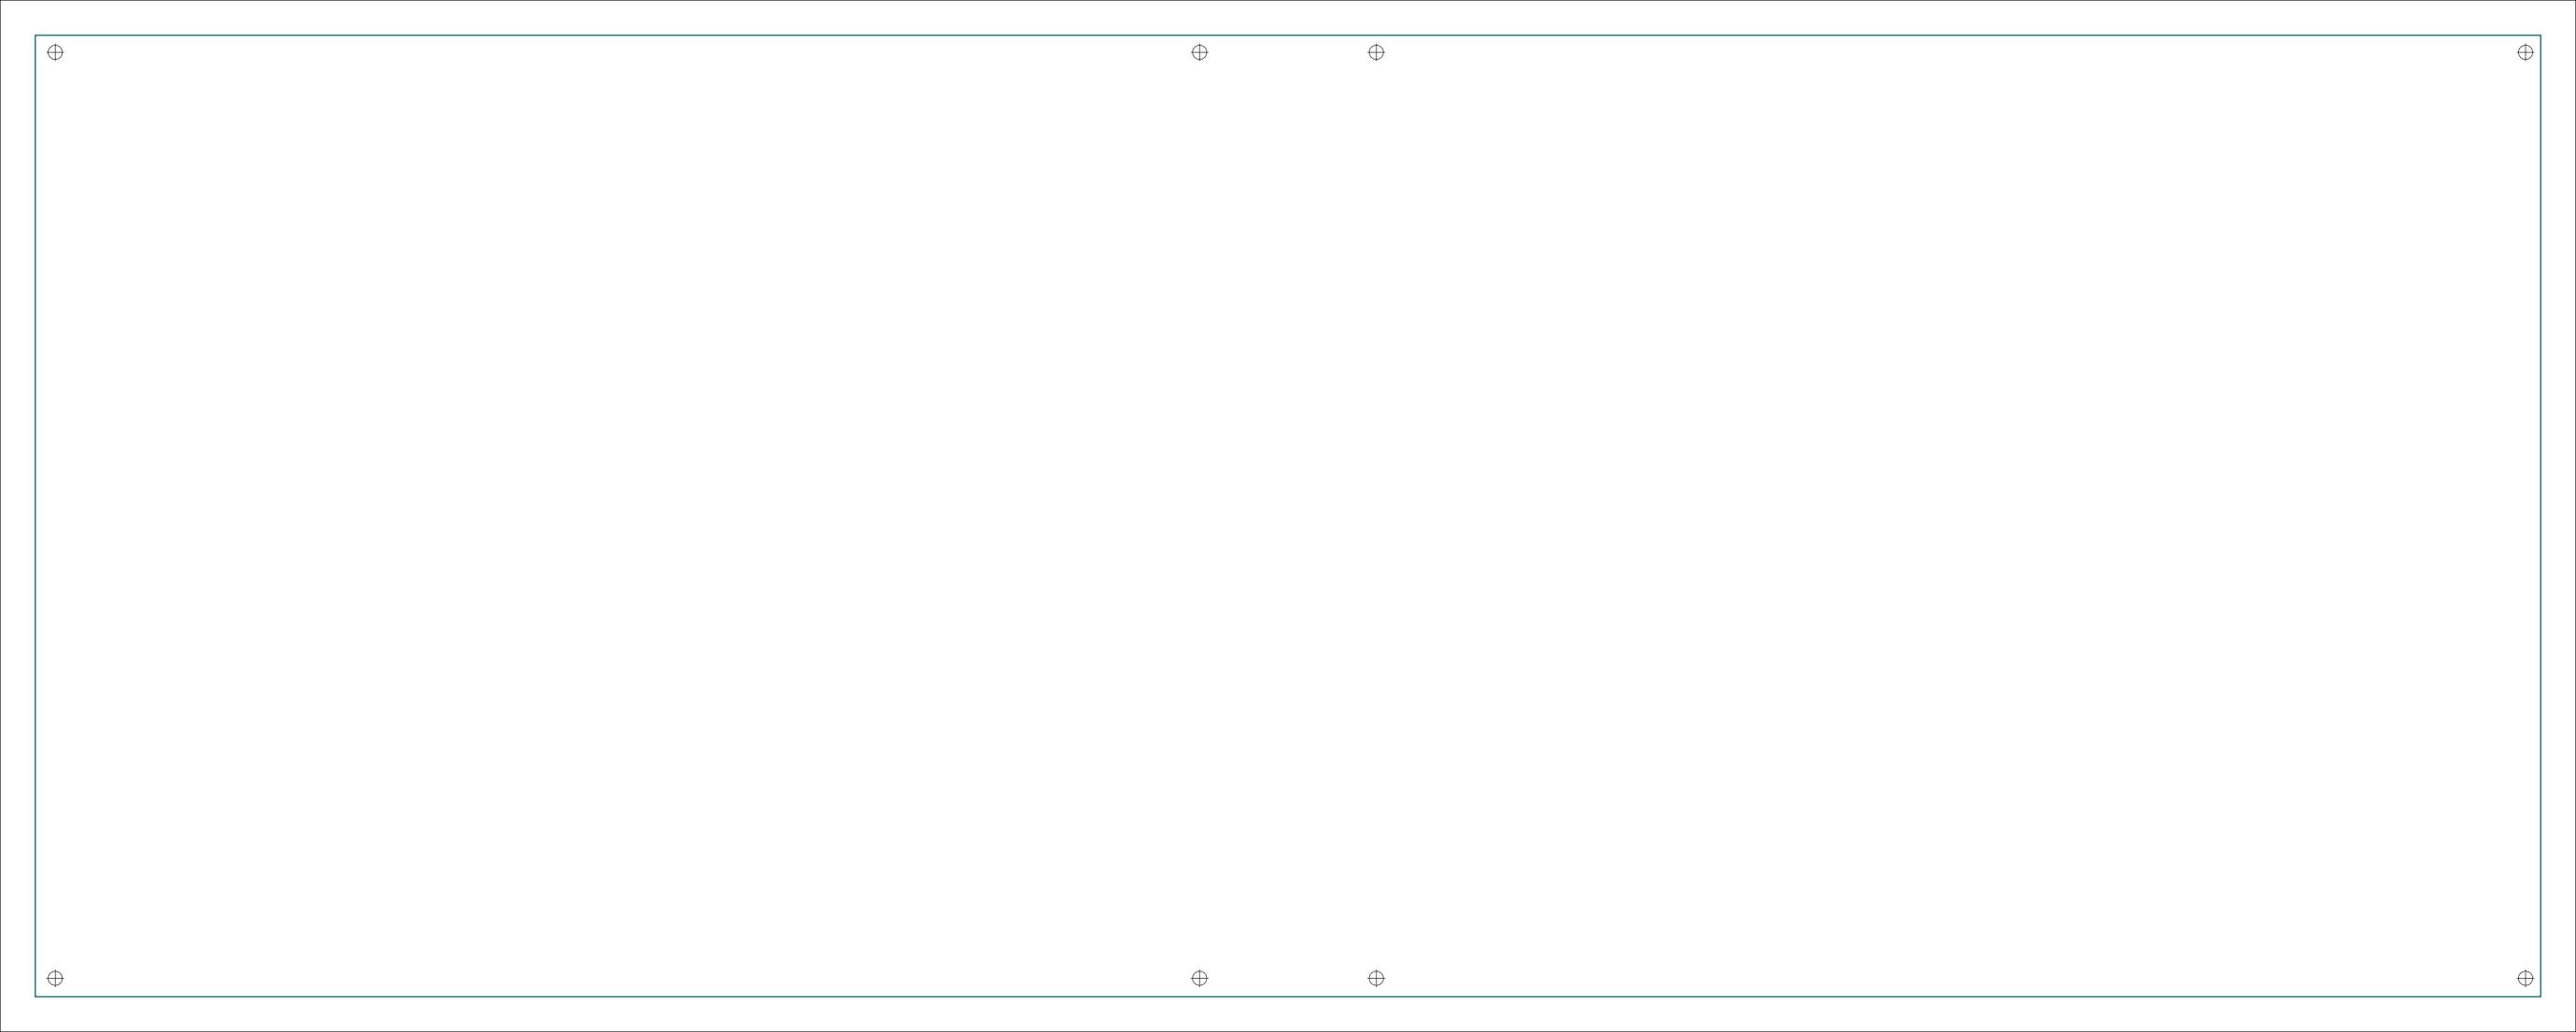

Blue solid line indicates safe visible area. Please keep all key design elements clear of pole pockets and within stitch lines.

6 Outdoor A Banner (3000mm total width)

Total Artwork size: 2920m (W) x 1170mm (H)
Visible Artwork size: 2840mm (W) x 1090mm (H)